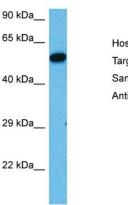

# **Product images:**

Host: Rabbit
Target Name: UAP1

Sample Type: Neurofibroma Tumor Lysate

Antibody Dilution: 1.0µg/ml

Host: Rabbit Target Name: UAP1

Sample Tissue: Human Neurofibroma Tumor

lysates

Antibody Dilution: 1ug/ml