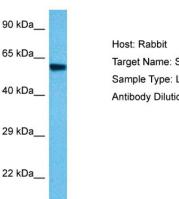

# **Product images:**

Target Name: SNTB2

Sample Type: Leiomyosarcoma Tumor Lysate

Antibody Dilution: 1.0µg/ml

Host: Rabbit Target Name: SNTB2

Sample Tissue: Human Leiomyosarcoma Tumor

lysates

Antibody Dilution: 1ug/ml