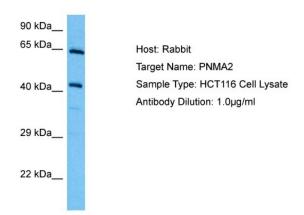

## **Product images:**

Host: Rabbit

Target Name: PNMA2

Sample Tissue: Human HCT116 Whole Cell

lysates

Antibody Dilution: 1ug/ml