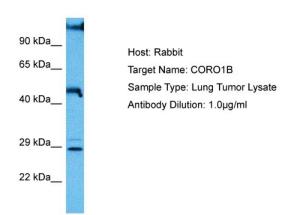

## **Product images:**

Host: Rabbit

Target Name: CORO1B

Sample Tissue: Human Lung Tumor lysates

Antibody Dilution: 1ug/ml