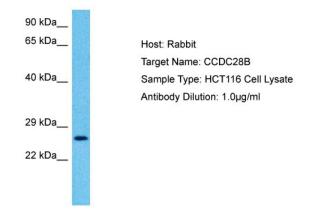

## **Product images:**

Host: Rabbit Target Name: CCDC28B Sample Tissue: Human HCT116 Whole Cell lysates Antibody Dilution: 1ug/ml

This product is to be used for laboratory only. Not for diagnostic or therapeutic use. ©2022 OriGene Technologies, Inc., 9620 Medical Center Drive, Ste 200, Rockville, MD 20850, US