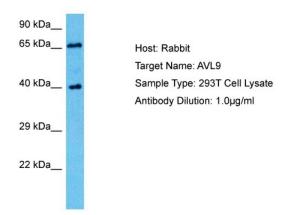

# **Product images:**

Host: Rabbit Target Name: AVL9

Sample Tissue: Human 293T Whole Cell lysates

Antibody Dilution: 1ug/ml