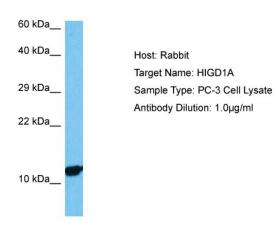

## **Product images:**

Host: Rabbit

Target Name: HIGD1A

Sample Tissue: Human PC-3 Whole Cell lysates

Antibody Dilution: 1ug/ml