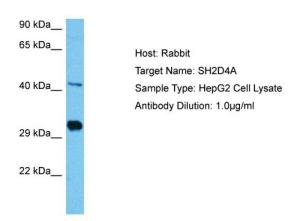

## **Product images:**

Host: Rabbit

Target Name: SH2D4A

Sample Tissue: Human HepG2 Whole Cell lysates

Antibody Dilution: 1ug/ml