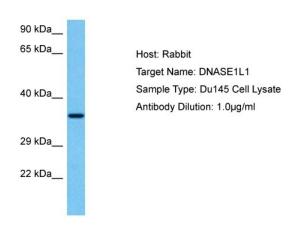

## **Product images:**

Host: Rabbit

Target Name: DNASE1L1

Sample Tissue: Human Du145 Whole Cell lysates

Antibody Dilution: 1ug/ml