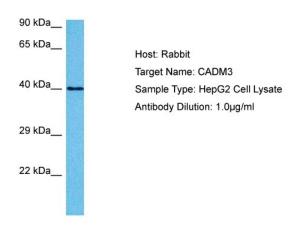

## **Product images:**

Host: Rabbit

Target Name: CADM3

Sample Tissue: Human HepG2 Whole Cell lysates

Antibody Dilution: 1ug/ml