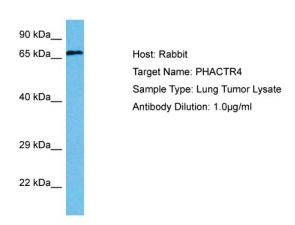

# **Product images:**

Host: Rabbit

Target Name: PHACTR4

Sample Tissue: Human Lung Tumor lysates

Antibody Dilution: 1ug/ml