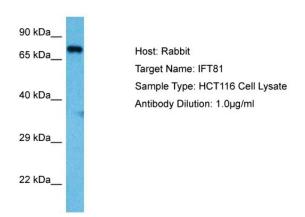

# **Product images:**

Host: Rabbit Target Name: IFT81

Sample Tissue: Human HCT116 Whole Cell

lysates

Antibody Dilution: 1ug/ml