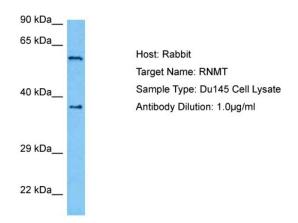

## **Product images:**

Host: Rabbit Target Name: RNMT

Sample Tissue: Human Du145 Whole Cell lysates

Antibody Dilution: 1ug/ml