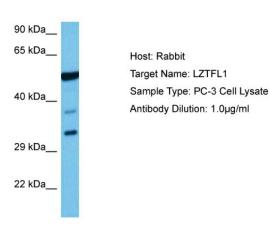

### **Product images:**

Host: Rabbit Target Name: LZTFL1

Sample Tissue: Human PC-3 Whole Cell lysates

Antibody Dilution: 1ug/ml