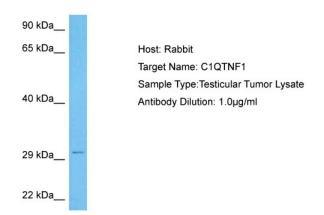

## **Product images:**

Host: Rabbit

Target Name: C1QTNF1

Sample Tissue: Human Testicular Tumor lysates

Antibody Dilution: 1ug/ml