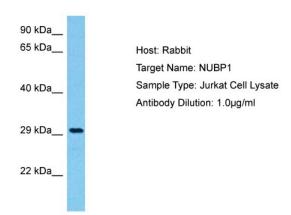

## **Product images:**

Host: Rabbit Target Name: NUBP1

Sample Tissue: Human Jurkat Whole Cell lysates

Antibody Dilution: 1ug/ml