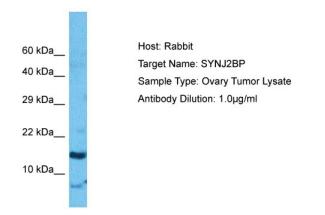

## **Product images:**

Host: Rabbit Target Name: SYNJ2BP Sample Tissue: Human Ovary Tumor lysates Antibody Dilution: 1ug/ml

This product is to be used for laboratory only. Not for diagnostic or therapeutic use. ©2022 OriGene Technologies, Inc., 9620 Medical Center Drive, Ste 200, Rockville, MD 20850, US