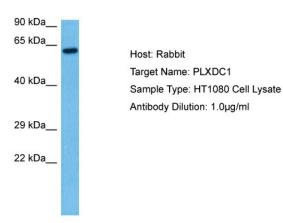

## **Product images:**

Host: Rabbit

Target Name: PLXDC1

Sample Tissue: Human HT1080 Whole Cell lysates

Antibody Dilution: 1ug/ml