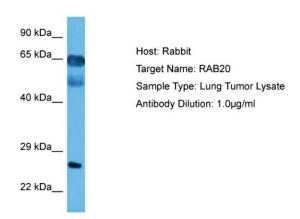

## **Product images:**

Host: Rabbit

Target Name: RAB20

Sample Tissue: Human Lung Tumor lysates

Antibody Dilution: 1ug/ml