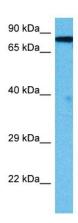

**Stability:** Shelf life: one year from despatch.

Predicted Protein Size: 80 kDa

Gene Name: catenin alpha like 1

Database Link: NP 001273903.1

Entrez Gene 8727 Human

Q9UBT7

**Background:** May modulate the Rho pathway signaling by providing a scaffold for the Lbc Rho guanine

## **Product images:**

Host: Rabbit

Target Name: CTNNAL1

Sample Type: Mesenchymoma Tumor Lysate

Antibody Dilution: 1.0µg/ml

Host: Rabbit

Target Name: CTNNAL1

Sample Tissue: Human Mesenchymoma Tumor

lysates

Antibody Dilution: 1ug/ml