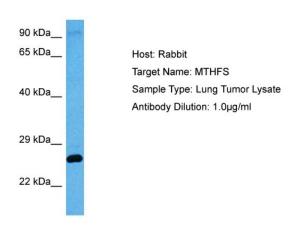

## **Product images:**

Host: Rabbit Target Name: MTHFS

Sample Tissue: Human Lung Tumor lysates

Antibody Dilution: 1ug/ml