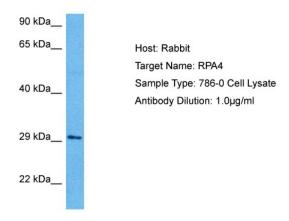

# **Product images:**

Host: Rabbit Target Name: RPA4

Sample Tissue: Human 786-0 Whole Cell lysates

Antibody Dilution: 1ug/ml