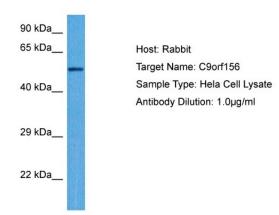

# **Product images:**

Host: Rabbit

Target Name: C9ORF156

Sample Tissue: Human Hela Whole Cell lysates

Antibody Dilution: 1ug/ml