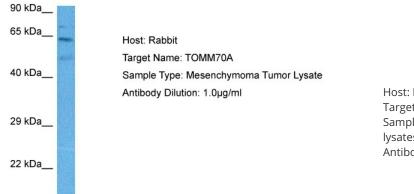

### **Product images:**

Host: Rabbit Target Name: TOMM70A Sample Tissue: Human Mesenchymoma Tumor lysates Antibody Dilution: 1ug/ml

This product is to be used for laboratory only. Not for diagnostic or therapeutic use. ©2022 OriGene Technologies, Inc., 9620 Medical Center Drive, Ste 200, Rockville, MD 20850, US