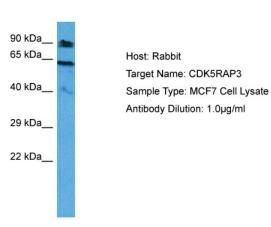

# **Product images:**

Host: Rabbit

Target Name: CDK5RAP3

Sample Tissue: Human MCF7 Whole Cell lysates

Antibody Dilution: 1ug/ml