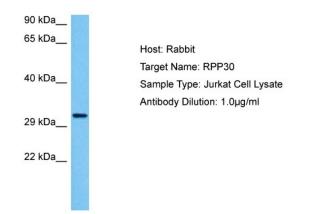

## **Product images:**

Host: Rabbit Target Name: RPP30 Sample Tissue: Human Jurkat Whole Cell lysates Antibody Dilution: 1ug/ml

This product is to be used for laboratory only. Not for diagnostic or therapeutic use. ©2024 OriGene Technologies, Inc., 9620 Medical Center Drive, Ste 200, Rockville, MD 20850, US