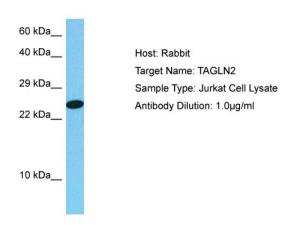

## **Product images:**

Host: Rabbit

Target Name: TAGLN2

Sample Tissue: Human Jurkat Whole Cell lysates

Antibody Dilution: 1ug/ml