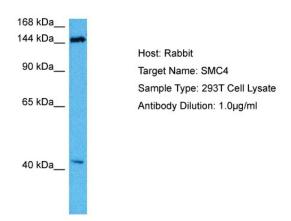

**Stability:** Shelf life: one year from despatch.

**Predicted Protein Size:** 147 kDa

**Gene Name:** structural maintenance of chromosomes 4

Database Link: <u>NP 001002800.1</u>

Entrez Gene 10051 Human

Q9NTJ3

## **Product images:**

Host: Rabbit Target Name: SMC4

Sample Tissue: Human 293T Whole Cell lysates

Antibody Dilution: 1ug/ml