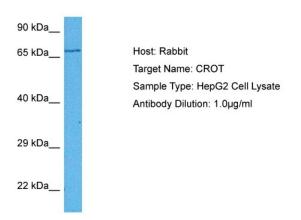

## **Product images:**

Host: Rabbit Target Name: CROT

Sample Tissue: Human HepG2 Whole Cell lysates

Antibody Dilution: 1ug/ml