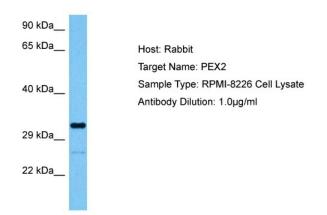

# **Product images:**

Host: Rabbit Target Name: PEX2

Sample Tissue: Human RPMI 8226 Whole Cell

lysates

Antibody Dilution: 1ug/ml