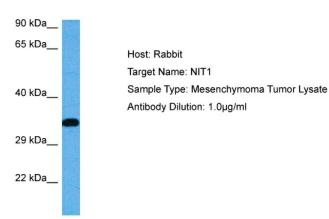

## **Product images:**

Host: Rabbit Target Name: NIT1

Sample Tissue: Human Mesenchymoma Tumor

lysates

Antibody Dilution: 1ug/ml