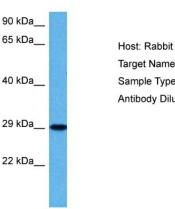

# **Product images:**

Target Name: BCAP31 Sample Type: DLD1 Cell Lysate

Antibody Dilution: 1.0µg/ml

Host: Rabbit

Target Name: BCAP31

Sample Tissue: Human DLD1 Whole Cell lysates

Antibody Dilution: 1ug/ml