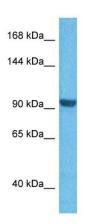

lysates

Antibody Dilution: 1ug/ml

Host: Rabbit

Target Name: HSPH1

Sample Type: 786-0 Cell Lysate

Antibody Dilution: 1.0µg/ml

Host: Rabbit

Target Name: HSPH1

Sample Tissue: Human 786-0 Whole Cell

Antibody Dilution: 0.5ug/ml

Host: Rabbit Target Name: HSPH1

Sample Type: THP-1 Cell Lysate Antibody Dilution: 1.0µg/ml

Host: Rabbit

Target Name: HSPH1

Sample Tissue: Human THP-1 Whole Cell