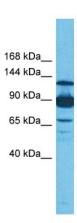

Sample Tissue: Human 786-0 Whole Cell

Antibody Dilution: 0.5ug/ml

Host: Rabbit Target Name: HSPH1

Sample Type: THP-1 Cell Lysate Antibody Dilution: 1.0µg/ml

Host: Rabbit

Target Name: HSPH1

Sample Tissue: Human THP-1 Whole Cell

Antibody Dilution: 3ug/ml