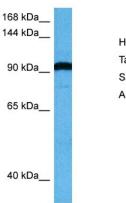

## **Product images:**

Host: Rabbit

Target Name: HSPH1

Sample Type: Neurofibroma Tumor Lysate

Antibody Dilution: 1.0µg/ml

Host: Rabbit

Target Name: HSPH1

Sample Tissue: Human Neurofibroma Tumor

lysates

Antibody Dilution: 1ug/ml

Host: Rabbit

Target Name: HSPH1

Sample Type: 786-0 Cell Lysate

Antibody Dilution: 1.0µg/ml

Host: Rabbit

Target Name: HSPH1