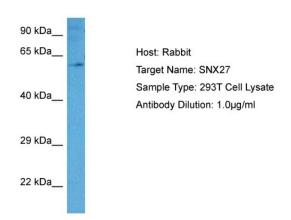

# **Product images:**

Host: Rabbit Target Name: SNX27

Sample Tissue: Human 293T Whole Cell lysates

Antibody Dilution: 1ug/ml