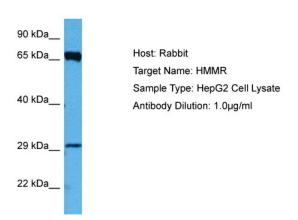

## **Product images:**

Host: Rabbit

Target Name: HMMR

Sample Tissue: Human HepG2 Whole Cell lysates

Antibody Dilution: 1ug/ml