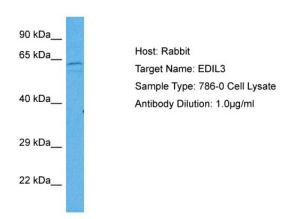

## **Product images:**

Host: Rabbit Target Name: EDIL3

Sample Tissue: Human 786-0 Whole Cell lysates

Antibody Dilution: 1ug/ml