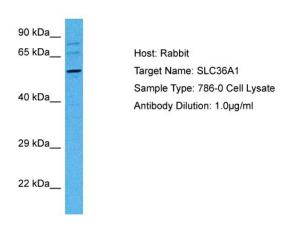

## **Product images:**

Host: Rabbit

Target Name: SLC36A1

Sample Tissue: Human 786-0 Whole Cell lysates

Antibody Dilution: 1ug/ml