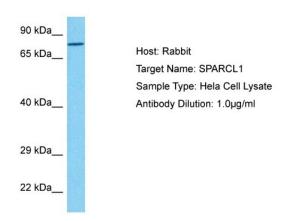

## **Product images:**

Host: Rabbit

Target Name: SPARCL1

Sample Tissue: Human Hela Whole Cell lysates

Antibody Dilution: 1ug/ml