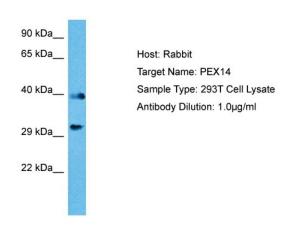

# **Product images:**

Host: Rabbit Target Name: PEX14

Sample Tissue: Human 293T Whole Cell lysates

Antibody Dilution: 1ug/ml