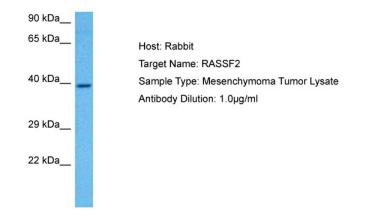

## **Product images:**

Host: Rabbit Target Name: RASSF2 Sample Tissue: Human Mesenchymoma Tumor lysates Antibody Dilution: 1ug/ml

This product is to be used for laboratory only. Not for diagnostic or therapeutic use. ©2022 OriGene Technologies, Inc., 9620 Medical Center Drive, Ste 200, Rockville, MD 20850, US