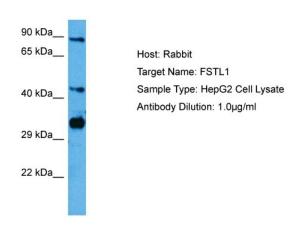

## **Product images:**

Host: Rabbit Target Name: FSTL1

Sample Tissue: Human HepG2 Whole Cell lysates

Antibody Dilution: 1ug/ml