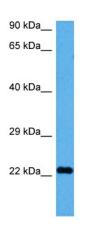

# **Product images:**

Host: Rabbit
Target Name: RAB25
Sample Type: Jurkat Cell Lysate
Antibody Dilution: 1.0µg/ml

Host: Rabbit Target Name: RAB25

Sample Tissue: Human Jurkat Whole Cell lysates

Antibody Dilution: 1ug/ml