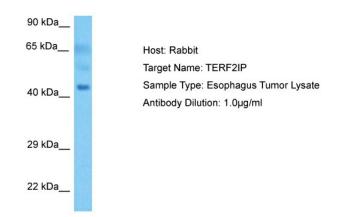

## **Product images:**

Host: Rabbit

Target Name: TERF2IP

Sample Tissue: Human Esophagus Tumor lysates

Antibody Dilution: 1ug/ml