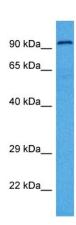

**Stability:** Shelf life: one year from despatch.

**Predicted Protein Size:** 97 kDa

**Gene Name:** YY1 associated protein 1

Database Link: <u>NP 001185828.1</u>

Entrez Gene 55249 Human

Q9H869-9

**Background:** The encoded gene product presumably interacts with YY1 protein; however, its exact function

## **Product images:**

Host: Rabbit

Target Name: YY1AP1

Sample Type: Mesenchymoma Tumor Lysate

Antibody Dilution: 1.0µg/ml

Host: Rabbit

Target Name: YY1AP1

Sample Tissue: Human Mesenchymoma Tumor

ysates

Antibody Dilution: 1ug/ml