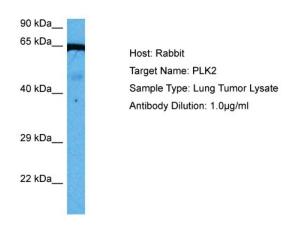

## **Product images:**

Host: Rabbit Target Name: PLK2

Sample Tissue: Human Lung Tumor lysates

Antibody Dilution: 1ug/ml