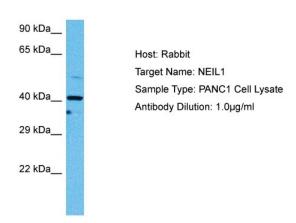

## **Product images:**

Host: Rabbit Target Name: NEIL1

Sample Tissue: Human PANC1 Whole Cell lysates

Antibody Dilution: 1ug/ml