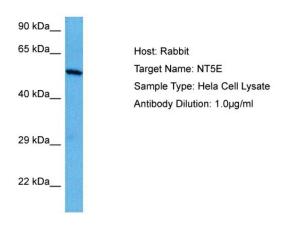

# **Product images:**

Host: Rabbit Target Name: NT5E

Sample Tissue: Human Hela Whole Cell lysates

Antibody Dilution: 1ug/ml