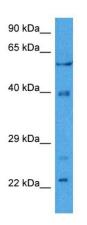

## **Product images:**

Host: Rabbit

Target Name: RAB11A

Sample Type: Mesenchymoma Tumor Lysate

Antibody Dilution: 1.0µg/ml

Host: Rabbit

Target Name: RAB11A

Sample Tissue: Human Mesenchymoma Tumor

ysates

Antibody Dilution: 1ug/ml