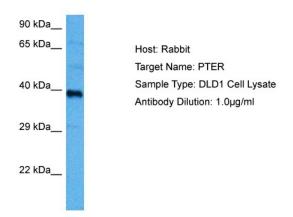

## **Product images:**

Host: Rabbit Target Name: PTER

Sample Tissue: Human DLD1 Whole Cell lysates

Antibody Dilution: 1ug/ml