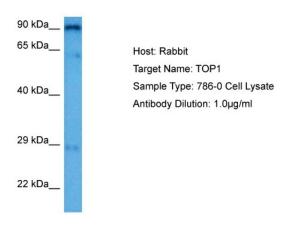

## **Product images:**

Host: Rabbit Target Name: TOP1

Sample Tissue: Human 786-0 Whole Cell lysates

Antibody Dilution: 1ug/ml